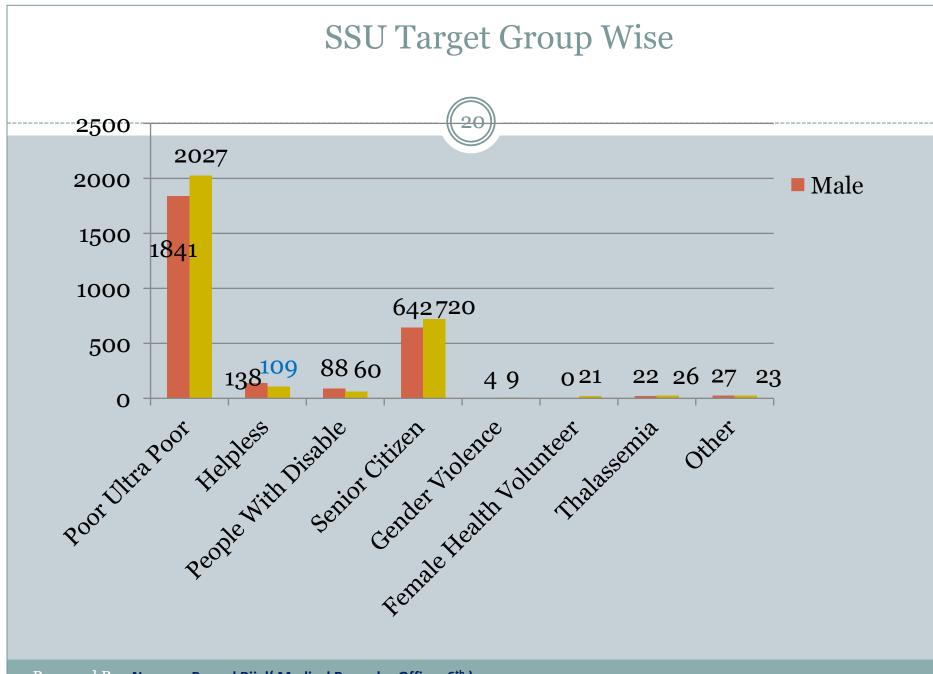

--------|--------|
| General Physician      | 35.85               | 80485  |
| Gynae / Preg           | 13.71               | 30784  |
| Orthopedic             | 12.01               | 26958  |
| Pediatric              | 8.98                | 20156  |
| surgery                | 6.84                | 15361  |
| Skin                   | 7.19                | 16136  |
| Dental                 | 4.51                | 10131  |
| Ear, Nose, Throat      | 6.63                | 14894  |
| Neuro Psychiatry       | 1.88                | 4220   |
| Injection and Dressing | 1.47                | 3295   |
| Neuro Surgery          | 0.90                | 2018   |
| cardiology             | 0.02                | 43     |
| Total                  | 100                 | 224481 |