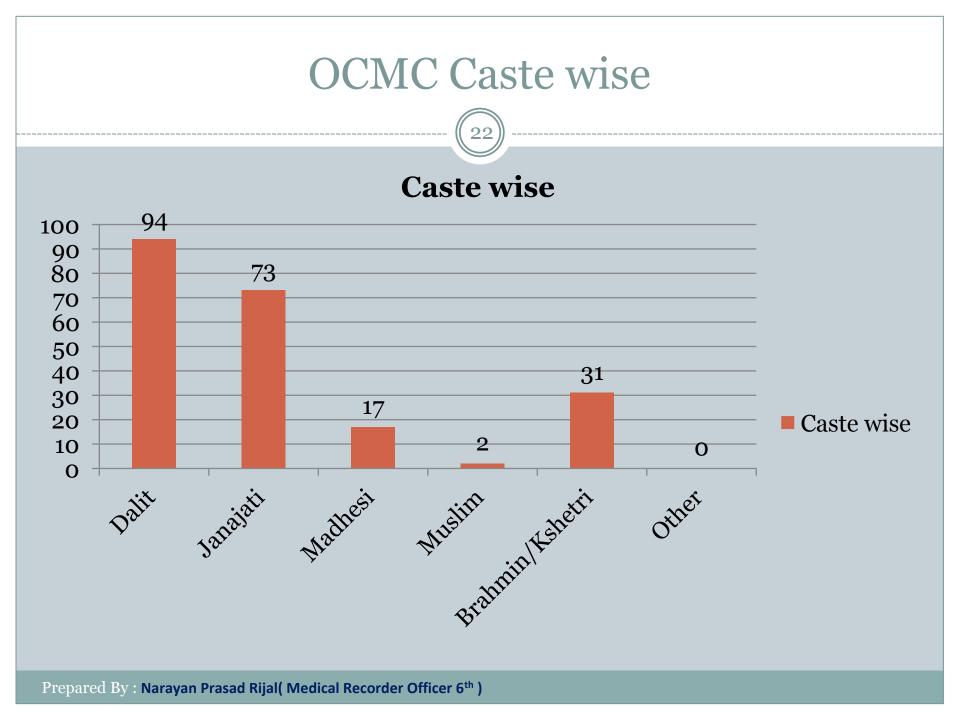

----|--------|
| General Physician      | 35.85               | 80485  |
| Gynae / Preg           | 13.71               | 30784  |
| Orthopedic             | 12.01               | 26958  |
| Pediatric              | 8.98                | 20156  |
| surgery                | 6.84                | 15361  |
| Skin                   | 7.19                | 16136  |
| Dental                 | 4.51                | 10131  |
| Ear, Nose, Throat      | 6.63                | 14894  |
| Neuro Psychiatry       | 1.88                | 4220   |
| Injection and Dressing | 1.47                | 3295   |
| Neuro Surgery          | 0.90                | 2018   |
| cardiology             | 0.02                | 43     |
| Total                  | 100                 | 224481 |