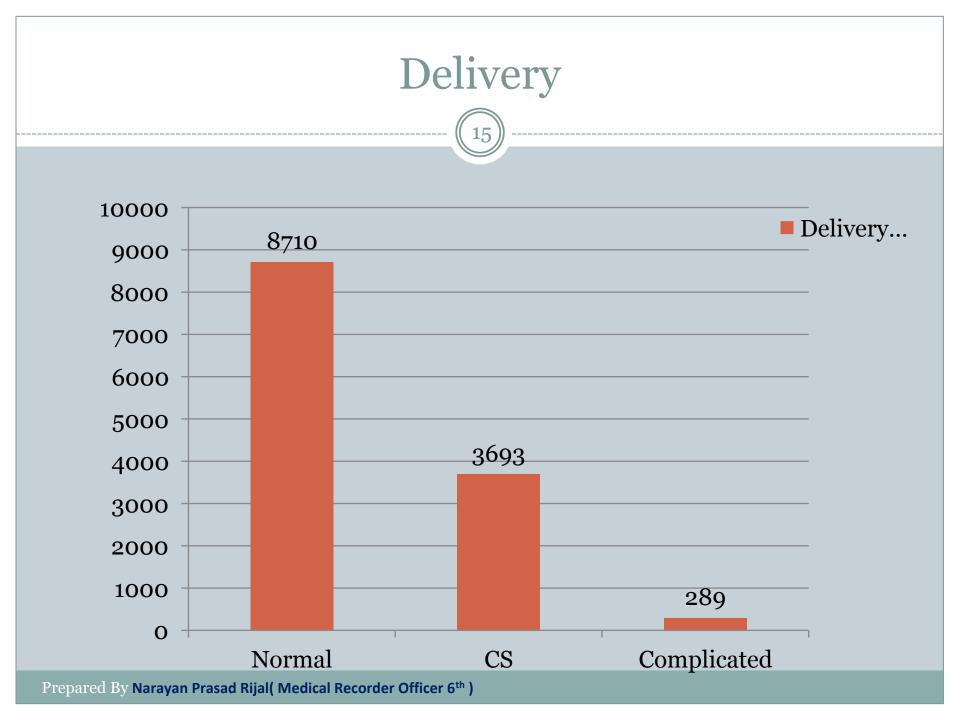

## **OPD Service provided F.Y.2076-077**

| Age Range | Age Group (%) |        |        |  |  |
|-----------|---------------|--------|--------|--|--|
|           | Male          | Female | Total  |  |  |
| 0_9       | 53.92         | 46.08  | 13.15  |  |  |
| 10_19     | 45.54         | 54.46  | 12.87  |  |  |
| 20_59     | 27.26         | 72.74  | 61.94  |  |  |
| 60>       | 45.85         | 54.15  | 12.04  |  |  |
| Total     | 35.35         | 64.65  | 100.00 |  |  |