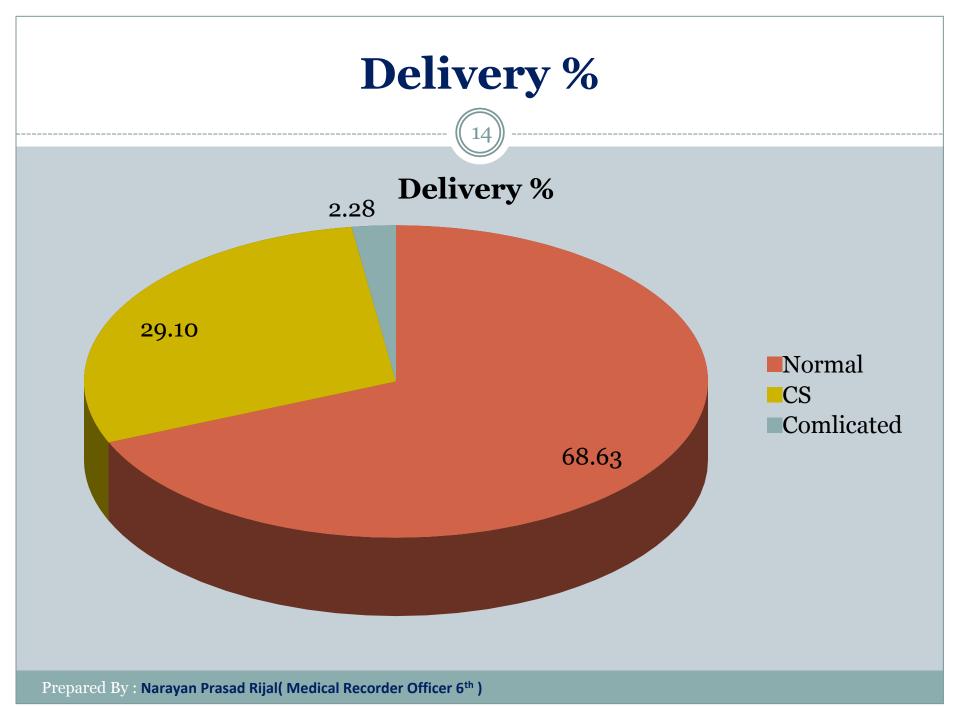

## **OPD Service provided F.Y.2076-077**

| Age Range | Age Group (%) |        |        |  |  |
|-----------|---------------|--------|--------|--|--|
|           | Male          | Female | Total  |  |  |
| 0_9       | 53.92         | 46.08  | 13.15  |  |  |
| 10_19     | 45.54         | 54.46  | 12.87  |  |  |
| 20_59     | 27.26         | 72.74  | 61.94  |  |  |
| 60>       | 45.85         | 54.15  | 12.04  |  |  |
| Total     | 35.35         | 64.65  | 100.00 |  |  |