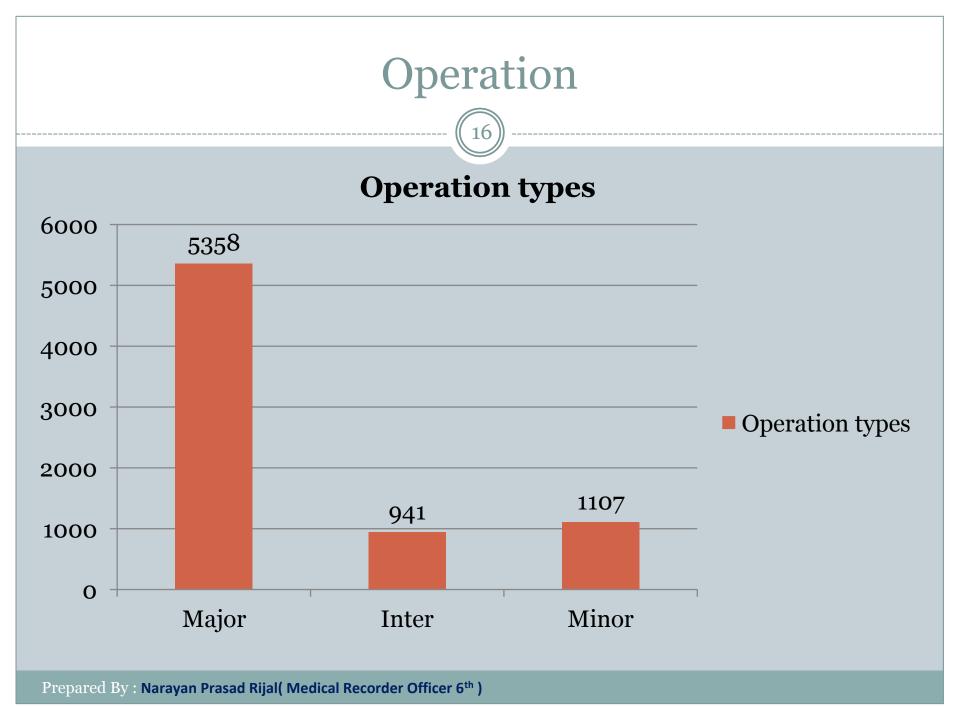

## **OPD Service provided F.Y.2076-077**

| Age Range | Age Group (%) |        |        |  |  |
|-----------|---------------|--------|--------|--|--|
|           | Male          | Female | Total  |  |  |
| 0_9       | 53.92         | 46.08  | 13.15  |  |  |
| 10_19     | 45.54         | 54.46  | 12.87  |  |  |
| 20_59     | 27.26         | 72.74  | 61.94  |  |  |
| 60>       | 45.85         | 54.15  | 12.04  |  |  |
| Total     | 35.35         | 64.65  | 100.00 |  |  |