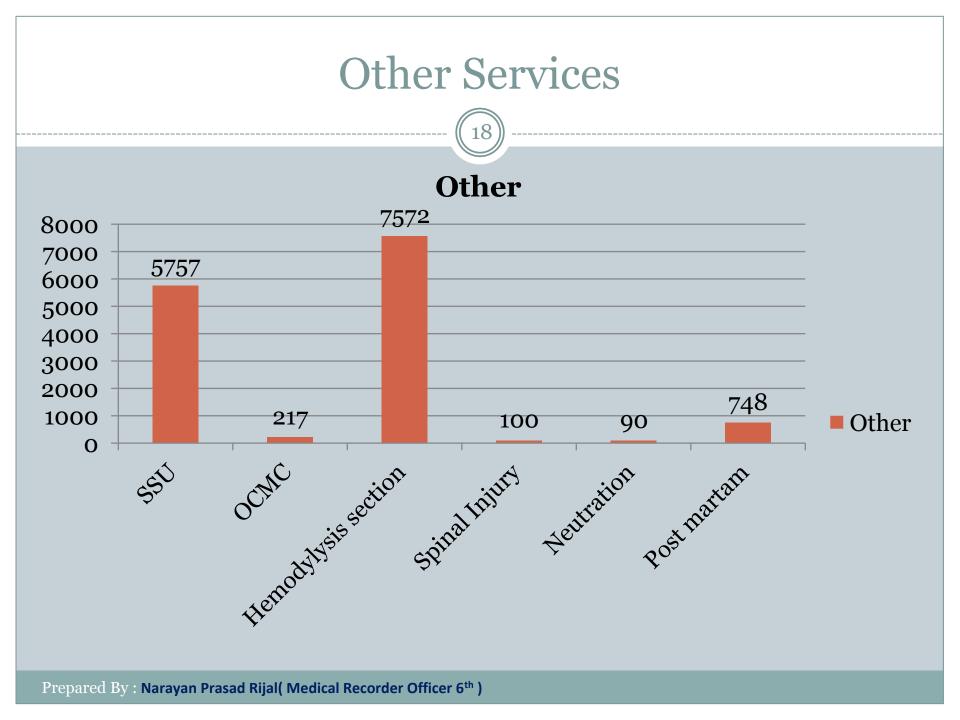

------------|--------|
| General Physician      | 35.85               | 80485  |
| Gynae / Preg           | 13.71               | 30784  |
| Orthopedic             | 12.01               | 26958  |
| Pediatric              | 8.98                | 20156  |
| surgery                | 6.84                | 15361  |
| Skin                   | 7.19                | 16136  |
| Dental                 | 4.51                | 10131  |
| Ear, Nose, Throat      | 6.63                | 14894  |
| Neuro Psychiatry       | 1.88                | 4220   |
| Injection and Dressing | 1.47                | 3295   |
| Neuro Surgery          | 0.90                | 2018   |
| cardiology             | 0.02                | 43     |
| Total                  | 100                 | 224481 |