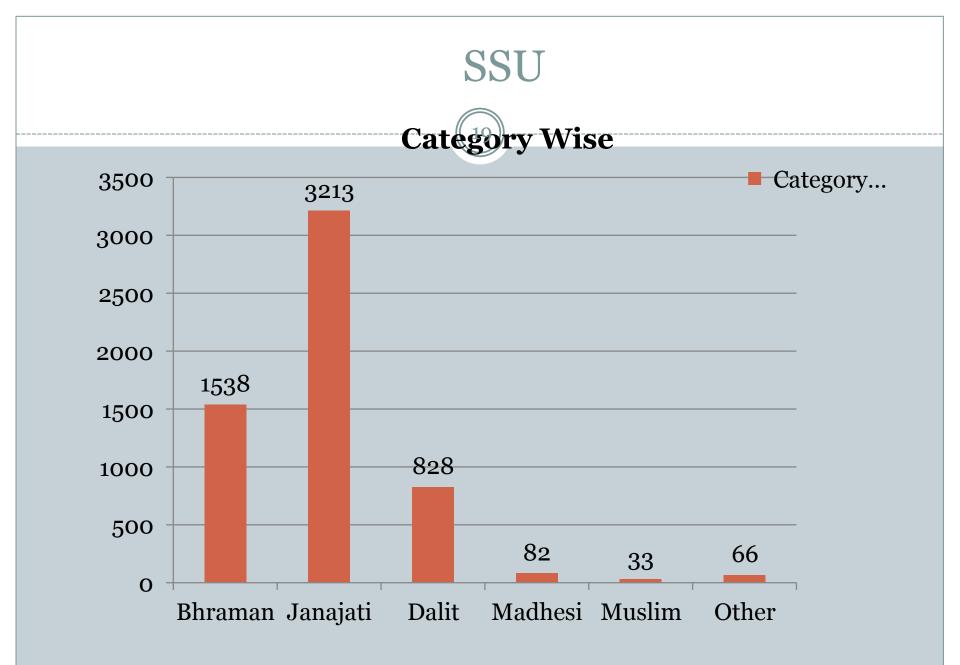

----------|--------|
| General Physician      | 35.85               | 80485  |
| Gynae / Preg           | 13.71               | 30784  |
| Orthopedic             | 12.01               | 26958  |
| Pediatric              | 8.98                | 20156  |
| surgery                | 6.84                | 15361  |
| Skin                   | 7.19                | 16136  |
| Dental                 | 4.51                | 10131  |
| Ear, Nose, Throat      | 6.63                | 14894  |
| Neuro Psychiatry       | 1.88                | 4220   |
| Injection and Dressing | 1.47                | 3295   |
| Neuro Surgery          | 0.90                | 2018   |
| cardiology             | 0.02                | 43     |
| Total                  | 100                 | 224481 |