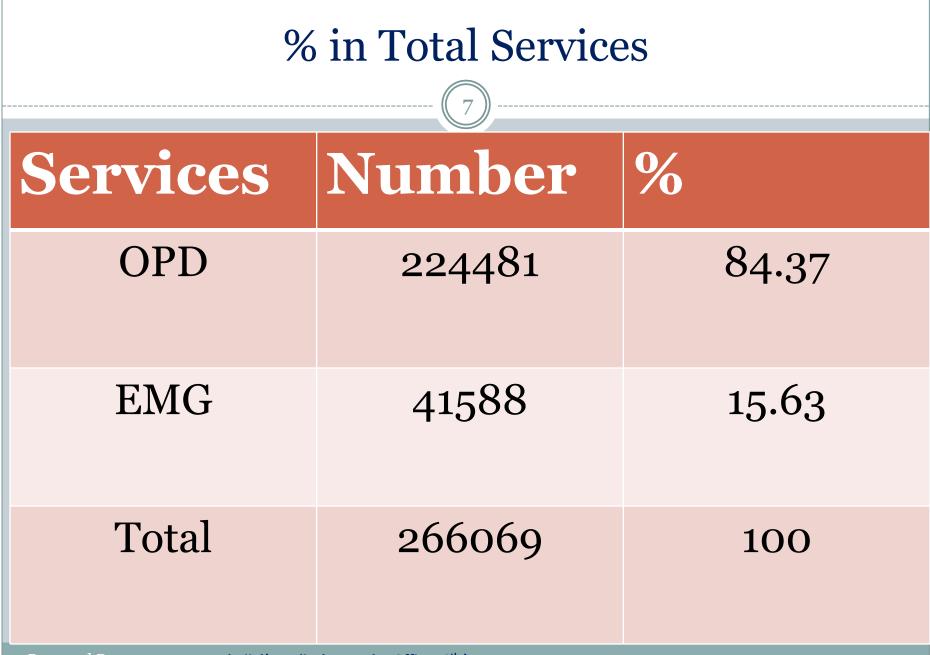

## **OPD Service provided F.Y.2076-077**

| Age Range | Age Group (%) |        |        |  |  |
|-----------|---------------|--------|--------|--|--|
|           | Male          | Female | Total  |  |  |
| 0_9       | 53.92         | 46.08  | 13.15  |  |  |
| 10_19     | 45.54         | 54.46  | 12.87  |  |  |
| 20_59     | 27.26         | 72.74  | 61.94  |  |  |
| 60>       | 45.85         | 54.15  | 12.04  |  |  |
| Total     | 35.35         | 64.65  | 100.00 |  |  |

| Emergency Service Provided F.Y.2076-077 |               |        |           |  |  |
|-----------------------------------------|---------------|--------|-----------|--|--|
|                                         | Age Group (%) |        |           |  |  |
| Age Range                               | Male          | Female | EMG Total |  |  |
| 0_9                                     | 61.87         | 38.13  | 13.73     |  |  |
| 10_19                                   | 46.49         | 53.51  | 14.36     |  |  |
| 20_59                                   | 36.57         | 63.43  | 60.20     |  |  |
| 60>                                     | 50.26         | 49.74  | 11.71     |  |  |
| Total                                   | 43.07         | 56.93  | 100.00    |  |  |