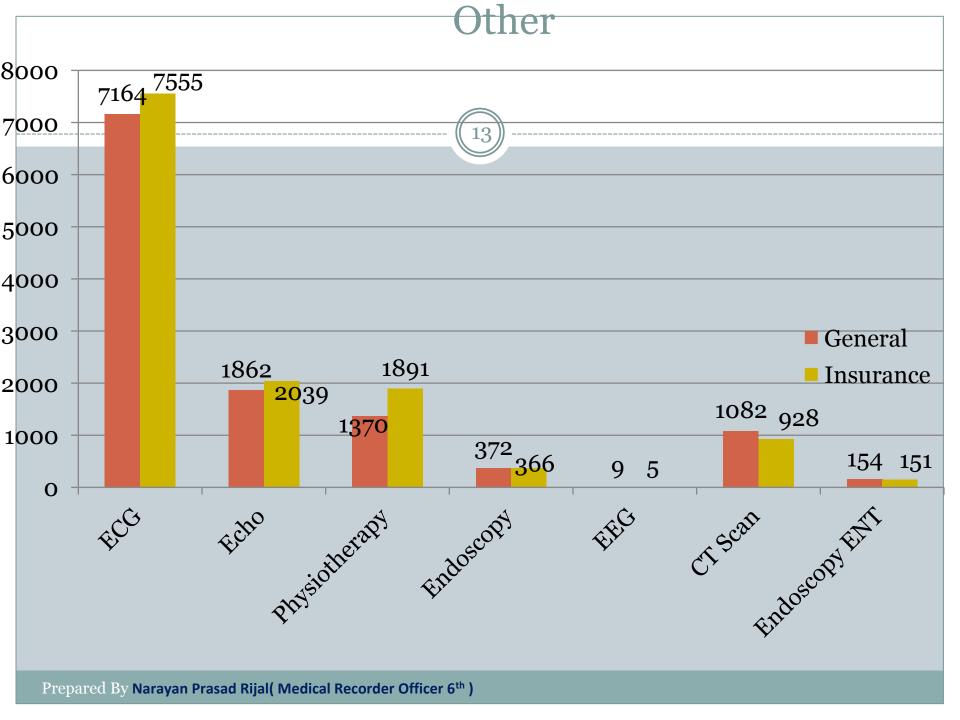

|---------------------|--------|
| General Physician      | 35.85               | 80485  |
| Gynae / Preg           | 13.71               | 30784  |
| Orthopedic             | 12.01               | 26958  |
| Pediatric              | 8.98                | 20156  |
| surgery                | 6.84                | 15361  |
| Skin                   | 7.19                | 16136  |
| Dental                 | 4.51                | 10131  |
| Ear, Nose, Throat      | 6.63                | 14894  |
| Neuro Psychiatry       | 1.88                | 4220   |
| Injection and Dressing | 1.47                | 3295   |
| Neuro Surgery          | 0.90                | 2018   |
| cardiology             | 0.02                | 43     |
| Total                  | 100                 | 224481 |