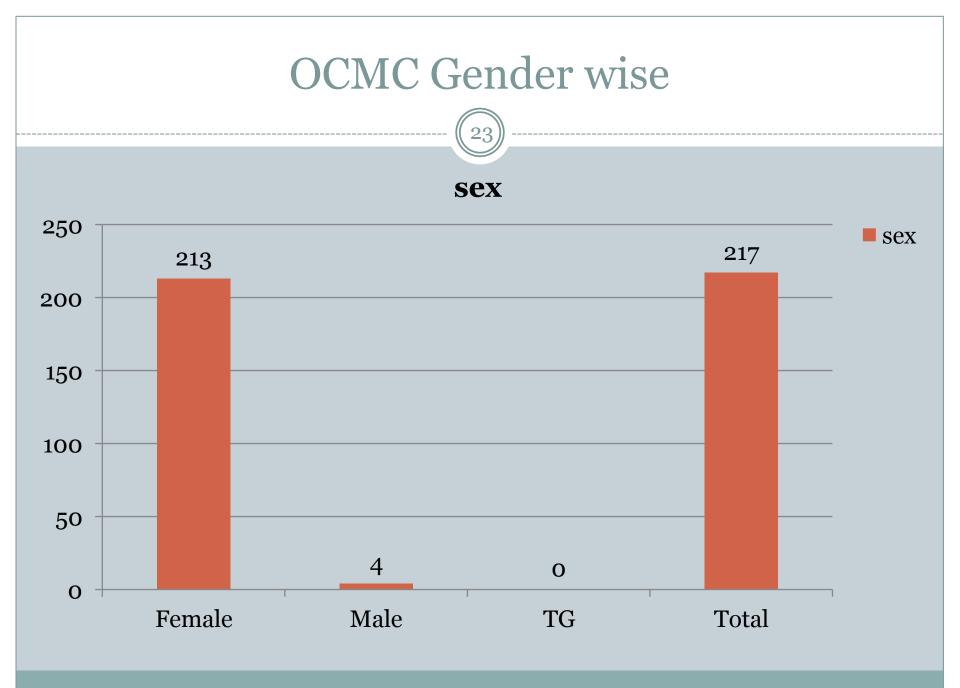

--|--------|
| General Physician      | 35.85               | 80485  |
| Gynae / Preg           | 13.71               | 30784  |
| Orthopedic             | 12.01               | 26958  |
| Pediatric              | 8.98                | 20156  |
| surgery                | 6.84                | 15361  |
| Skin                   | 7.19                | 16136  |
| Dental                 | 4.51                | 10131  |
| Ear, Nose, Throat      | 6.63                | 14894  |
| Neuro Psychiatry       | 1.88                | 4220   |
| Injection and Dressing | 1.47                | 3295   |
| Neuro Surgery          | 0.90                | 2018   |
| cardiology             | 0.02                | 43     |
| Total                  | 100                 | 224481 |