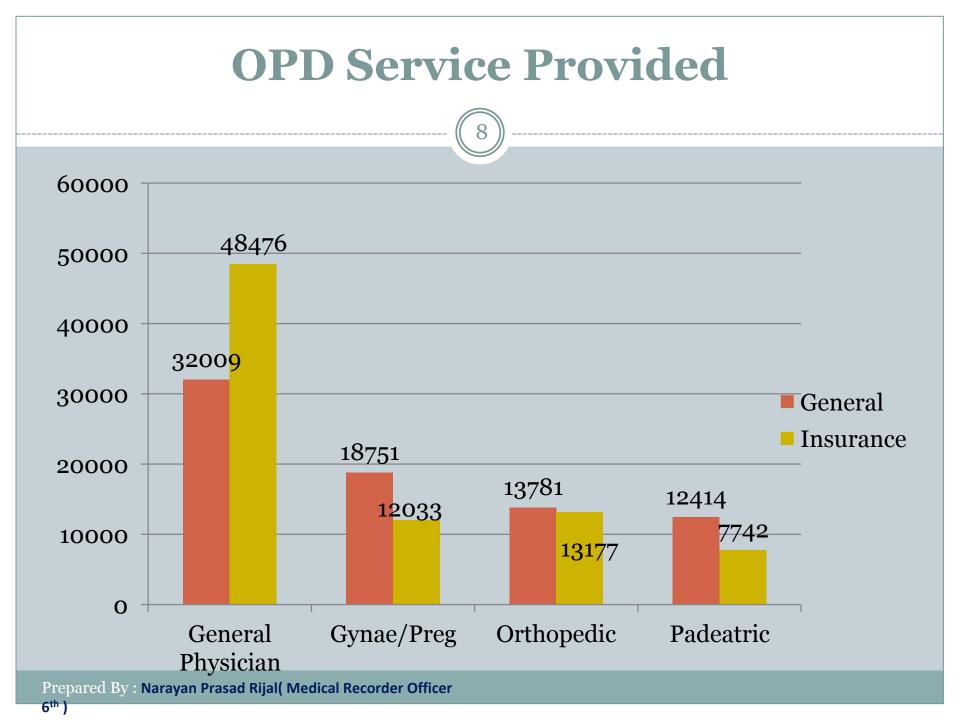

# **OPD Service Provided**

| Department             | Department wise (%) | Total  |
|------------------------|---------------------|--------|
| General Physician      | 35.85               | 80485  |
| Gynae / Preg           | 13.71               | 30784  |
| Orthopedic             | 12.01               | 26958  |
| Pediatric              | 8.98                | 20156  |
| surgery                | 6.84                | 15361  |
| Skin                   | 7.19                | 16136  |
| Dental                 | 4.51                | 10131  |
| Ear, Nose, Throat      | 6.63                | 14894  |
| Neuro Psychiatry       | 1.88                | 4220   |
| Injection and Dressing | 1.47                | 3295   |
| Neuro Surgery          | 0.90                | 2018   |
| cardiology             | 0.02                | 43     |
| Total                  | 100                 | 224481 |