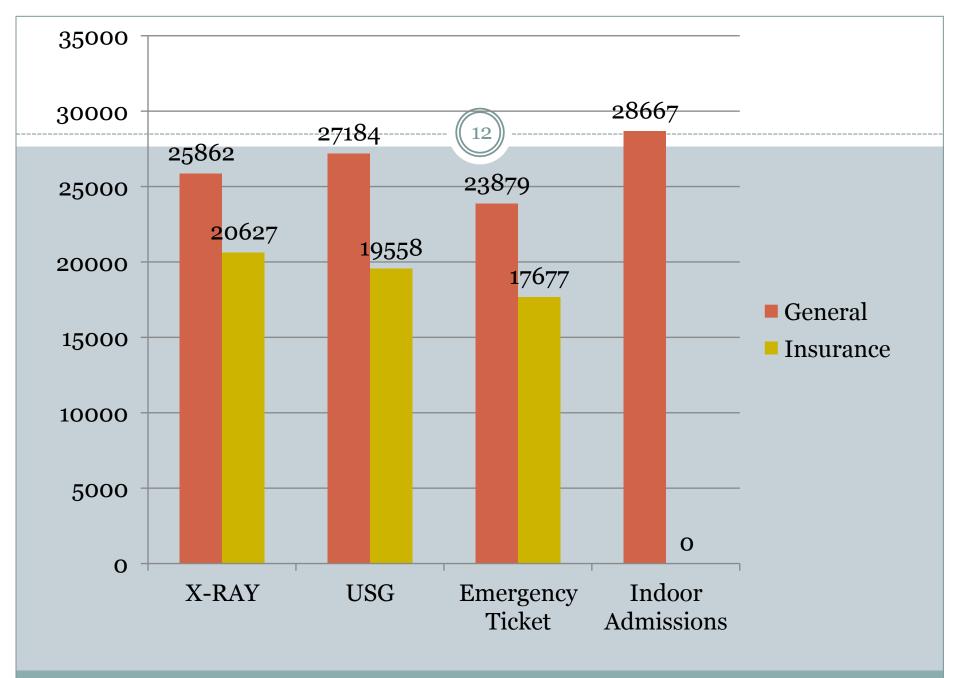

--|---------------------|--------|
| General Physician      | 35.85               | 80485  |
| Gynae / Preg           | 13.71               | 30784  |
| Orthopedic             | 12.01               | 26958  |
| Pediatric              | 8.98                | 20156  |
| surgery                | 6.84                | 15361  |
| Skin                   | 7.19                | 16136  |
| Dental                 | 4.51                | 10131  |
| Ear, Nose, Throat      | 6.63                | 14894  |
| Neuro Psychiatry       | 1.88                | 4220   |
| Injection and Dressing | 1.47                | 3295   |
| Neuro Surgery          | 0.90                | 2018   |
| cardiology             | 0.02                | 43     |
| Total                  | 100                 | 224481 |