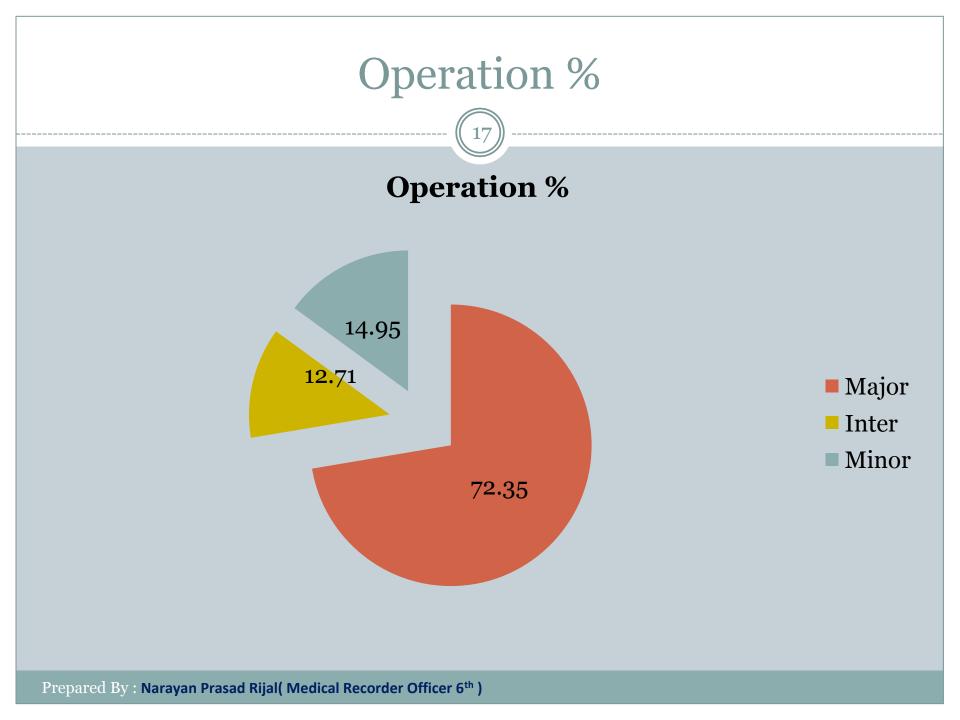

## **OPD Service provided F.Y.2076-077**

| Age Range | Age Group (%) |        |        |  |  |
|-----------|---------------|--------|--------|--|--|
|           | Male          | Female | Total  |  |  |
| 0_9       | 53.92         | 46.08  | 13.15  |  |  |
| 10_19     | 45.54         | 54.46  | 12.87  |  |  |
| 20_59     | 27.26         | 72.74  | 61.94  |  |  |
| 60>       | 45.85         | 54.15  | 12.04  |  |  |
| Total     | 35.35         | 64.65  | 100.00 |  |  |