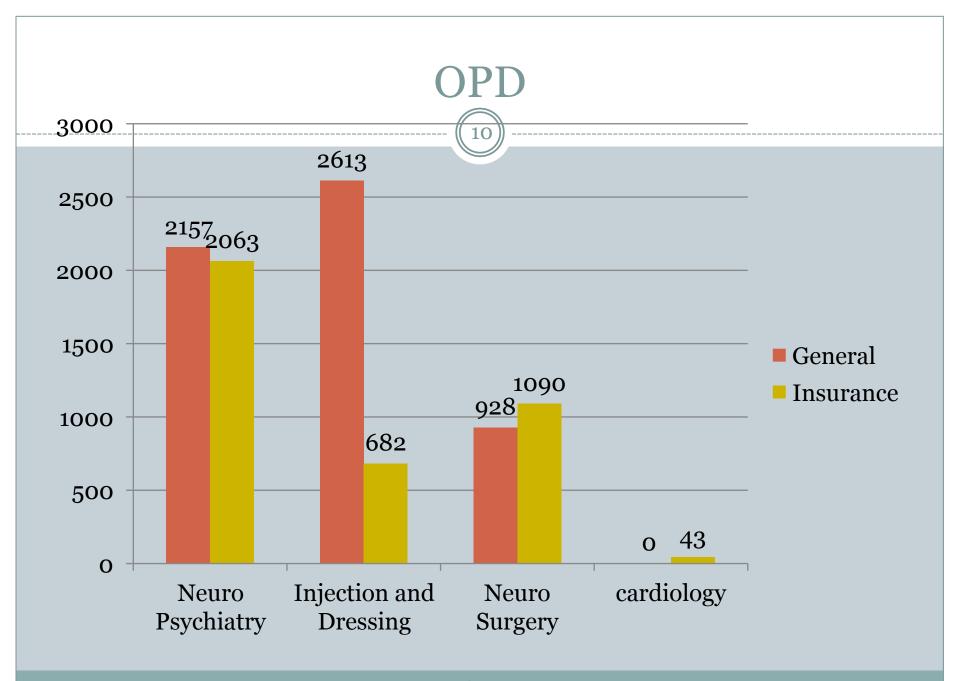

# **OPD Service Provided**

| Department             | Department wise (%) | Total  |
|------------------------|---------------------|--------|
| General Physician      | 35.85               | 80485  |
| Gynae / Preg           | 13.71               | 30784  |
| Orthopedic             | 12.01               | 26958  |
| Pediatric              | 8.98                | 20156  |
| surgery                | 6.84                | 15361  |
| Skin                   | 7.19                | 16136  |
| Dental                 | 4.51                | 10131  |
| Ear, Nose, Throat      | 6.63                | 14894  |
| Neuro Psychiatry       | 1.88                | 4220   |
| Injection and Dressing | 1.47                | 3295   |
| Neuro Surgery          | 0.90                | 2018   |
| cardiology             | 0.02                | 43     |
| Total                  | 100                 | 224481 |