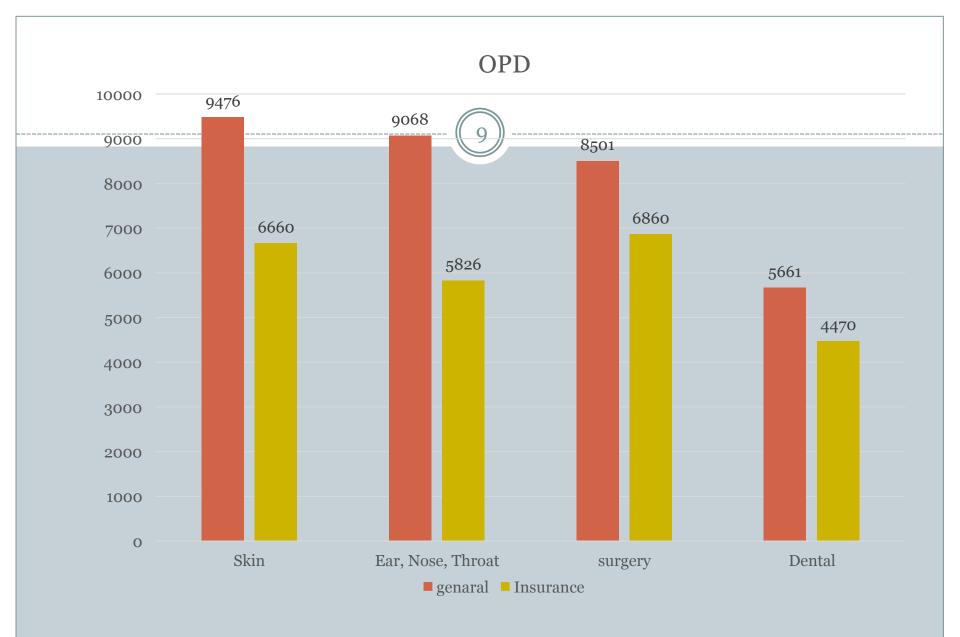

# **OPD Service Provided**

| Department             | Department wise (%) | Total  |
|------------------------|---------------------|--------|
| General Physician      | 35.85               | 80485  |
| Gynae / Preg           | 13.71               | 30784  |
| Orthopedic             | 12.01               | 26958  |
| Pediatric              | 8.98                | 20156  |
| surgery                | 6.84                | 15361  |
| Skin                   | 7.19                | 16136  |
| Dental                 | 4.51                | 10131  |
| Ear, Nose, Throat      | 6.63                | 14894  |
| Neuro Psychiatry       | 1.88                | 4220   |
| Injection and Dressing | 1.47                | 3295   |
| Neuro Surgery          | 0.90                | 2018   |
| cardiology             | 0.02                | 43     |
| Total                  | 100                 | 224481 |