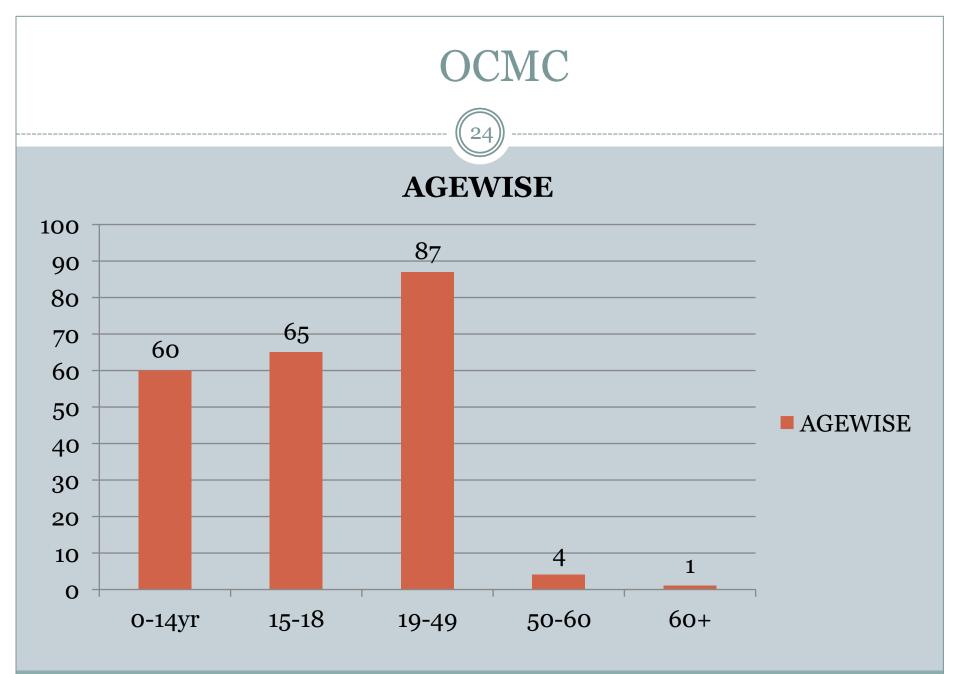

|--------|
| General Physician      | 35.85               | 80485  |
| Gynae / Preg           | 13.71               | 30784  |
| Orthopedic             | 12.01               | 26958  |
| Pediatric              | 8.98                | 20156  |
| surgery                | 6.84                | 15361  |
| Skin                   | 7.19                | 16136  |
| Dental                 | 4.51                | 10131  |
| Ear, Nose, Throat      | 6.63                | 14894  |
| Neuro Psychiatry       | 1.88                | 4220   |
| Injection and Dressing | 1.47                | 3295   |
| Neuro Surgery          | 0.90                | 2018   |
| cardiology             | 0.02                | 43     |
| Total                  | 100                 | 224481 |