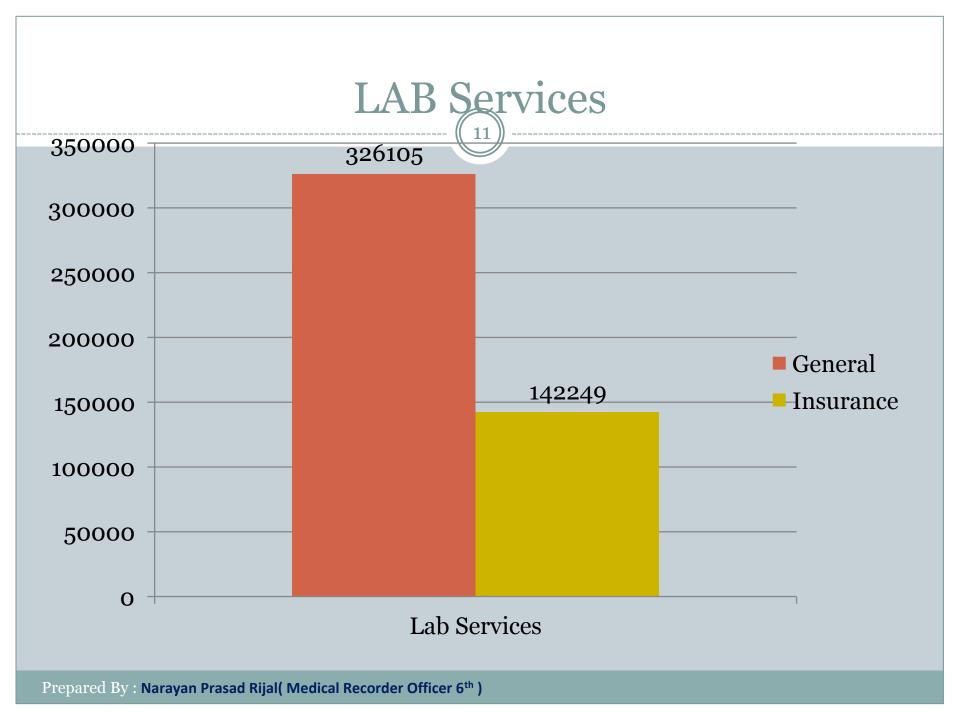

----|---------------------|--------|
| General Physician      | 35.85               | 80485  |
| Gynae / Preg           | 13.71               | 30784  |
| Orthopedic             | 12.01               | 26958  |
| Pediatric              | 8.98                | 20156  |
| surgery                | 6.84                | 15361  |
| Skin                   | 7.19                | 16136  |
| Dental                 | 4.51                | 10131  |
| Ear, Nose, Throat      | 6.63                | 14894  |
| Neuro Psychiatry       | 1.88                | 4220   |
| Injection and Dressing | 1.47                | 3295   |
| Neuro Surgery          | 0.90                | 2018   |
| cardiology             | 0.02                | 43     |
| Total                  | 100                 | 224481 |