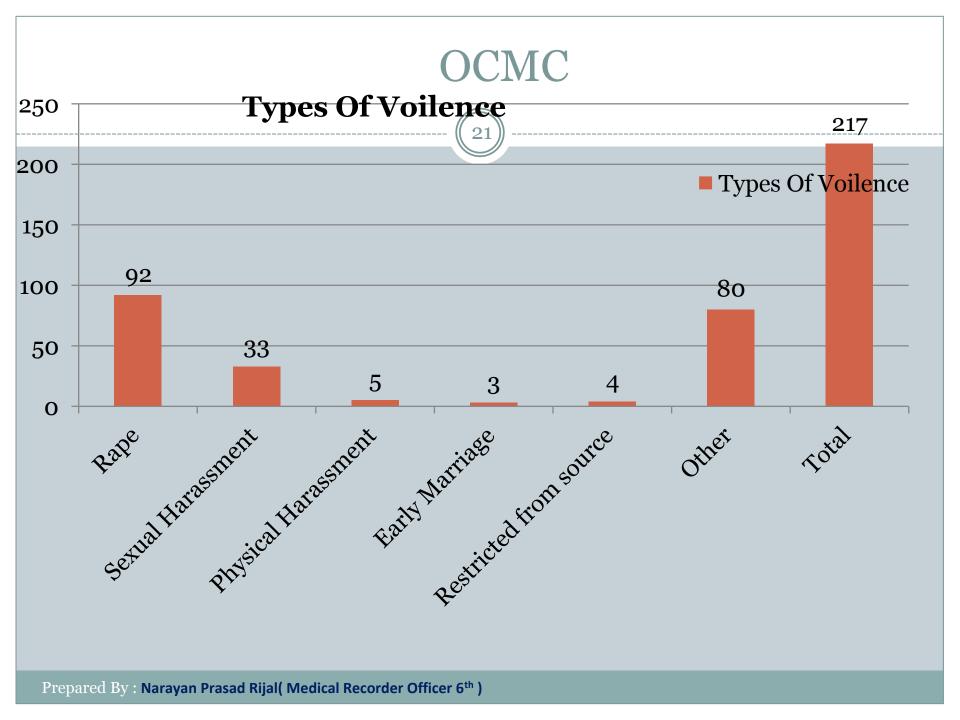

------|--------|
| General Physician      | 35.85               | 80485  |
| Gynae / Preg           | 13.71               | 30784  |
| Orthopedic             | 12.01               | 26958  |
| Pediatric              | 8.98                | 20156  |
| surgery                | 6.84                | 15361  |
| Skin                   | 7.19                | 16136  |
| Dental                 | 4.51                | 10131  |
| Ear, Nose, Throat      | 6.63                | 14894  |
| Neuro Psychiatry       | 1.88                | 4220   |
| Injection and Dressing | 1.47                | 3295   |
| Neuro Surgery          | 0.90                | 2018   |
| cardiology             | 0.02                | 43     |
| Total                  | 100                 | 224481 |